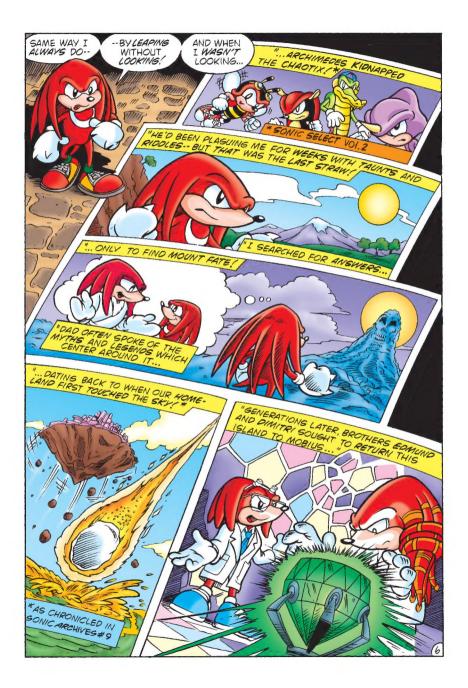

Though forever apart from the affairs of those who dwell below, the island has its own unique tales of triumph and tragedy. Raised to lofty heights by the power of science, technology would eventually prove a double-edged sword... and a culture's ultimate downfall.

Once home to the most advanced society in living memory, the land has since reverted back to wilderness. But buried deep beneath the shadow of MOUNT FATE lie signposts to a checkered past—and the artifacts of days perhaps best forgotten.